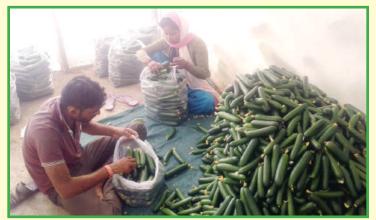

Ajaymeru FPC also improved farmer's income many times by adopting Polyhouse, Net house, Horticulture and Vegetables farming Projects.

**Grading & Packing of Cucumber** 

Farmer with his Cucumber Crop in Polyhouse