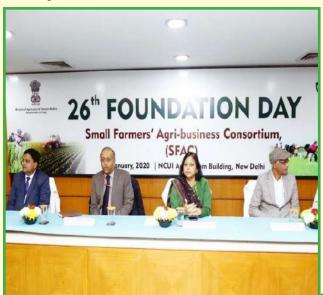

# Celebration of 26th Foundation Day

SFAC celebrated its 26<sup>th</sup> Foundation Day on 17<sup>th</sup> January, 2019 at New Delhi. The event was marked by presence of senior level Executives and representative staff from some Government Organizations in the NCUI Campus namely Warehousing Development and Regulatory Authority, National Cooperative Union of India, Agricultural and Processed Food Products Export Development Authority (APEDA) and National Cooperative Development Corporation. Managing Director, SFAC delivered inaugural address of the event. Farmers Producer Companies from some parts of the country like Tamil Nadu, Maharashtra, and Haryana participated during the event and were felicitated for their distinguished work. The event was followed by Cultural Programme by team of Government Employees from various Central Govt Departments.