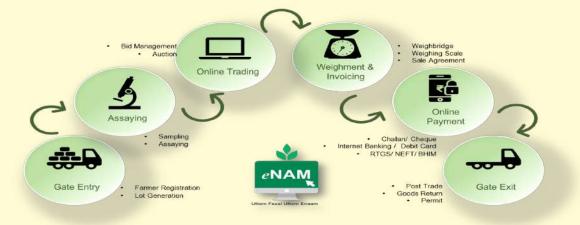

National Agriculture Market is a pan-India electronic trading (e-trading) portal which seeks to network the existing physical APMCs through a virtual platform to create a unified national market for agricultural commodities. e-NAM is a "virtual" market but it has a physical market (mandi) at the back end. The e-NAM Portal provides a single window service for all APMC related information and services. This includes commodity arrivals, quality & prices, buy & sell offers, provision to respond to trade offers and electronic payment settlement directly into farmers' account, among other services. While material flow (agriculture produce) shall continue to happen through mandis, an online market which aims at reducing transaction costs, bridging information asymmetry and help in expanding the market access for farmers.

#### 1.4 Benefits to Farmers

- a. Farmer can access the prevailing commodity prices information on e-NAM mobile application prior to even going to the mandi.
- b. Farmer may see the live online bid value of their produce through mobile.
- c. The details of final bid rate of commodity of farmer are received through SMS by Farmer.
- d. Online payment gateway is available for transfer of bid value directly to bank accounts of the farmers.
- e. Facility of pre-registration of lot is available through mobile app., to facilitate quick gate entry of the lot, during peak season.
- f. Farmers may sell their produce in more than one market.
- g. e-NAM facilitates direct trade between buyers/traders and farmers across the country.
- h. Prices based on quality assayed parameters.

e-NAM Process Flow

ANNUAL REPORT 29 2019–20