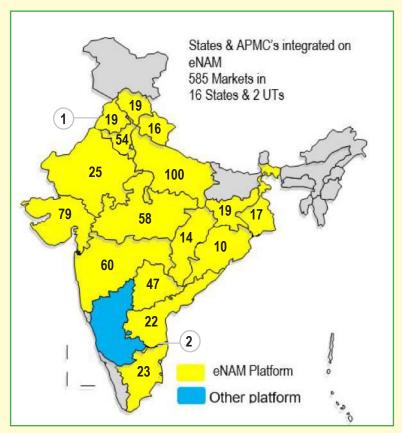

#### 1.1 Scheme Design

Under the scheme a robust common e-market platform has been set up and deployed in 585 regulated wholesale markets in 16 States & 02 Union Territories by March 2019. Further, DAC & FW has approved additional 415 mandis to be integrated with e-NAM by 2020.

#### e-NAM Coverage as on 31st March 2020

| State            | Integrated Mandis |  |  |
|------------------|-------------------|--|--|
| Andhra Pradesh   | 22                |  |  |
| Chandigarh       | 1                 |  |  |
| Chhattisgarh     | 14                |  |  |
| Gujarat          | 79                |  |  |
| Haryana          | 54                |  |  |
| Himachal Pradesh | 19                |  |  |
| Jharkhand        | 19                |  |  |
| Madhya Pradesh   | 58                |  |  |
| Maharashtra      | 60                |  |  |
| Odisha           | 10                |  |  |
| Puducherry       | 2                 |  |  |
| Punjab           | 19                |  |  |
| Rajasthan        | 25                |  |  |
| Tamil Nadu       | 23                |  |  |
| Telangana        | 47                |  |  |
| Uttar Pradesh    | 100               |  |  |
| Uttarakhand      | 16                |  |  |
| West Bengal      | 17                |  |  |
| Total            | 585               |  |  |