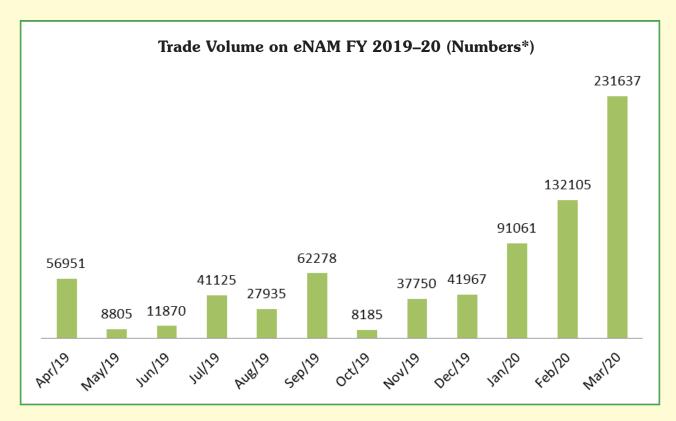

Month-wise Trade Value (Rs. Crores) and Volume (Lakh MTs & Numbers) for FY 2019-20

ANNUAL REPORT 31 2019–20

<sup>\*</sup>Bamboo & Coconut

Month-wise e-Payment (Rs. Crores) for FY 2019-20

e-payment modes (RTGS/ NEFT, Debit Card and Internet Banking, Unified Payment Interface (UPI) through BHIM)