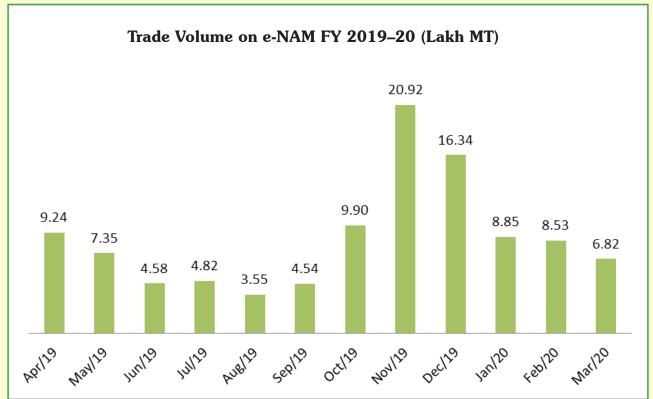

Month-wise Trade Value (Rs. Crores) and Volume (Lakh MTs & Numbers) for FY 2019-20

ANNUAL REPORT 31 2019–20

<sup>\*</sup>Bamboo & Coconut

Month-wise e-Payment (Rs. Crores) for FY 2019-20

e-payment modes (RTGS/ NEFT, Debit Card and Internet Banking, Unified Payment Interface (UPI) through BHIM)