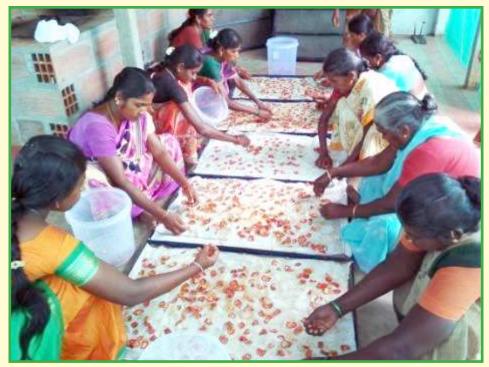

#### 1.1 Kurinji Sustainability Agriculture Producer Company Limited (KSAPCL)

Kurinji Sustainable Agriculture Producer Company Limited was promoted by Centre for Indian Knowledge Systems (CIKS), Chennai, KSAPCL was incorporated on 27th April, 2015 with 8 lead farmers as BoDs including 6 are women. Currently it is functioning with 1500 shareholders covering 60% women shareholders. Currently KSAPCL involving in procurement, processing and marketing of millets – sorghum, pulses – red gram, tamarind, honey and cattle feed. Dried vegetables using Bio Mass drier like Onion, Tomato, bitter gourd and sundaivathal, processed tamarind and honey are the products ready for marketing from Kurinji SAPCL. Also Kurinji obtained and repaid Rs. 215 Lakhs credit linkages from Friends of Women World Banking (FWWB), Ahmedabad, Rs. 65 Lakh from Nabkisan, Chennai and Rs. 30 Lakhs from Samunnati, Chennai for working capital and providing onlending to its shareholders for involving in allied sectors like Diary, Goatery and also for crop cultivation loan. Currently its functioning with 8BoDs including six women, a trained CEO. Kurinji started with Rs. 22.37 Lakh turnover during 2016–17, Rs. 31.18 lakh during 2017–18, Rs. 84.09 lakh during 2018 –19and Rs. 72.73 Lakh during 2019–20 with the net profit of Rs. 0.07 Lakh during 2016–17, Rs. 0.76 lakh, during 2017–18, Rs. 0.6 lakh during 2018–19 and Rs. 0.08 Lakh during 2019–20. Kurinji obtained Equity grant of Rs. 10.00 Lakh from SFAC, New Delhi during August 2017 and May 2019 in two tranches. Kurinji obtained Mezzanine Capital Assistance of Rs. 10 Lakhs from TNSFAC, Chennai. Kurinji is involving in the marketing of Vegetables, Fruits, Groceries and Cattle feed during COVID-19 period.

Women Working in KSAPCL

ANNUAL REPORT 15 2019–20