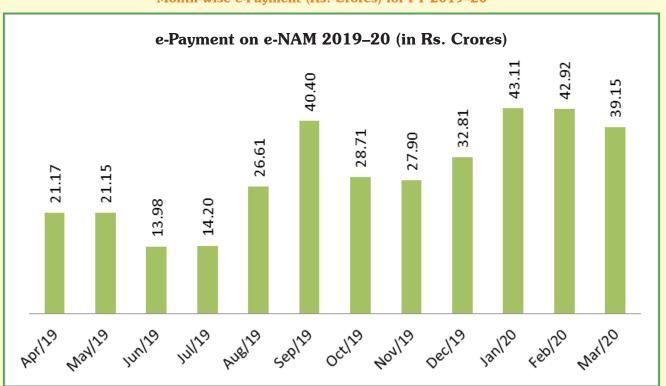

Month-wise Trade Value (Rs. Crores) and Volume (Lakh MTs & Numbers) for FY 2019-20

ANNUAL REPORT 31 2019–20

<sup>\*</sup>Bamboo & Coconut

Month-wise e-Payment (Rs. Crores) for FY 2019-20

e-payment modes (RTGS/ NEFT, Debit Card and Internet Banking, Unified Payment Interface (UPI) through BHIM)