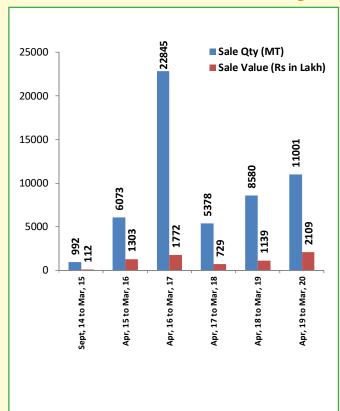

### Delhi Kisan Mandi (DKM)

Delhi Kisan Mandi (DKM) is a platform created for direct sale of fruits and vegetables to wholesale and retail buyers in Delhi/NCR. SFAC has launched a Delhi Kisan Mandi at Delhi in September 2014, with the objective of linking farmers and FPOs to wholesale and retail buyers in the Fruits and Vegetables (F&V) segment. Since launching of the platform in **September 2014** till **March 2020**, the Delhi Kisan Mandi has traded a total of **54869 MT** of fresh produce sourced directly from farmers and FPOs has been marketed to wholesale buyers, such as SAFAL, organized retailers, hotels and caterers etc with a total value of **Rs. 7164 lakh**.

| Month Wise<br>(2019–20) | Sale Qty<br>(MT) | Sale Value<br>(Rs in Lakh) |
|-------------------------|------------------|----------------------------|
| Sept, 14 to Mar, 15     | 992              | 112                        |
| Apr, 15 to Mar, 16      | 6073             | 1303                       |
| Apr, 16 to Mar, 17      | 22845            | 1772                       |
| Apr, 17 to Mar, 18      | 5378             | 729                        |
| Apr, 18 to Mar, 19      | 8580             | 1139                       |
| Apr, 19 to Mar, 20      | 11001            | 2109                       |
| Total                   | 54869            | 7164                       |