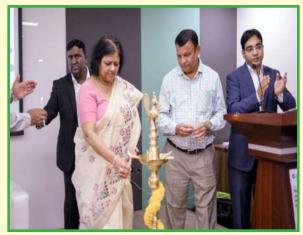

#### Stakeholders Consultation Meet in Bhopal, Madhya Pradesh on 07.06.2020

Ms. Neelkamal Darbari, IAS, MD, SFAC and Mr. Faiz Ahmed Kidwai, IAS, MD, MP Mandi Board are Lighting the Lamp on Inauguration of Stakeholders' Meet in Bhopal