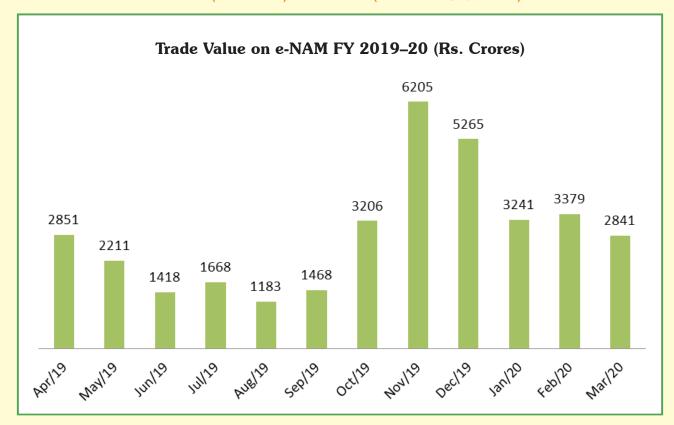

Month-wise Trade Value (Rs. Crores) and Volume (Lakh MTs & Numbers) for FY 2019-20

ANNUAL REPORT 31 2019–20

<sup>\*</sup>Bamboo & Coconut

Month-wise e-Payment (Rs. Crores) for FY 2019-20

e-payment modes (RTGS/ NEFT, Debit Card and Internet Banking, Unified Payment Interface (UPI) through BHIM)