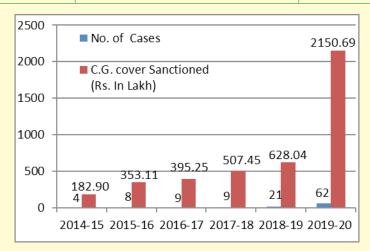

Year-Wise Status of Sanctioned Projects under Credit Guarantee Fund Scheme Since 2014–15

| Year    | No. of Cases | C.G. cover Sanctioned<br>(Rs. in Lakh) |
|---------|--------------|----------------------------------------|
| 2014–15 | 4            | 182.90                                 |
| 2015–16 | 8            | 353.11                                 |
| 2016–17 | 9            | 395.25                                 |
| 2017–18 | 9            | 507.45                                 |
| 2018–19 | 21           | 628.04                                 |
| 2019–20 | 62           | 2150.69                                |
| Total   | 113          | 4217.44                                |

From 2014–15 to 2019–20, Credit Guarantee on account of 113 FPCs with an amount of Rs. 42.17 Crore have been sanctioned.

State-Wise Sanctioned Project-Credit Guarantee Fund Scheme 2014-15 to 2019-20

| State          | No. of Cases | C.G. Cover Sanctioned<br>(Rs. in Lakh) |
|----------------|--------------|----------------------------------------|
| Gujarat        | 9            | 147.05                                 |
| Haryana        | 3            | 84.14                                  |
| Rajasthan      | 3            | 56.10                                  |
| Madhya Pradesh | 22           | 874.85                                 |
| Tamil Nadu     | 30           | 1397.44                                |
| Maharashtra    | 18           | 797.11                                 |
| Kerala         | 2            | 102.00                                 |
| Karnataka      | 15           | 437.53                                 |
| Odisha         | 1            | 25.50                                  |
| Telengana      | 5            | 143.69                                 |
| Uttar Pradesh  | 2            | 74.80                                  |
| West Bengal    | 3            | 77.22                                  |

During the extended year under review, Credit Guarantee on account of 62 FPCs with an amount of Rs. 21.51 Crore was provided to banks as against 51 credit guarantees covering Rs. 20.67 Crore for the period 2014–15 to 2019–20 Detailed report is at **Annexure – IV.** 