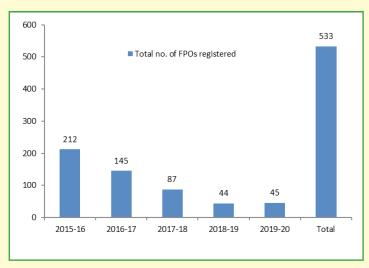

#### 1.1 Achievement of FPO Programme during Last Five Years

| Year-wise | Total No. of FPOs<br>Registered |
|-----------|---------------------------------|
| 2015–16   | 212                             |
| 2016–17   | 145                             |
| 2017–18   | 87                              |
| 2018–19   | 44                              |
| 2019–20   | 45                              |
| Total     | 533                             |