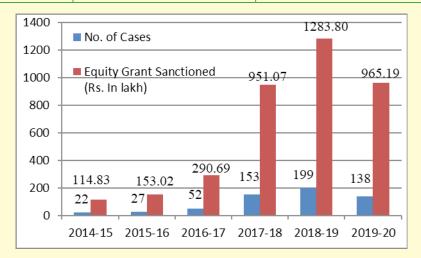

Year-Wise Status of Sanctioned Projects under Equity Grant Scheme Since 2014–15–2019–20

| Year    | No. of Cases | Equity Grant Sanctioned (Rs. in Lakh) |
|---------|--------------|---------------------------------------|
| 2014–15 | 22           | 114.83                                |
| 2015–16 | 27           | 153.02                                |
| 2016–17 | 52           | 290.69                                |
| 2017–18 | 153          | 951.07                                |
| 2018–19 | 199          | 1283.80                               |
| 2019–20 | 138          | 965.19                                |
| TOTAL   | 591          | 3758.60                               |

From 2014–15 to 2019–20, 591 FPCs have been extended Equity Grant amounting to Rs. 3758.60 Lakhs.

**State-Wise Equity Grant Assistance to FPCS during 2014–19** 

| State            | No. of Cases Since Inception | Amount of Equity Grant<br>Sanctioned (Rs. in Lakh) |
|------------------|------------------------------|----------------------------------------------------|
| Andhra Pradesh   | 10                           | 44.07                                              |
| Bihar            | 23                           | 115.73                                             |
| Chhattisgarh     | 4                            | 19.48                                              |
| Gujarat          | 7                            | 50.52                                              |
| Haryana          | 13                           | 107.84                                             |
| Himachal Pradesh | 1                            | 2.84                                               |
| Karnataka        | 81                           | 754.42                                             |
| Kerala           | 3                            | 26.80                                              |
| Madhya Pradesh   | 60                           | 275.15                                             |
| Manipur          | 3                            | 23.16                                              |
| Maharashtra      | 102                          | 628.16                                             |
| Odisha           | 8                            | 62.66                                              |
| Rajasthan        | 15                           | 81.47                                              |
| Tamil Nadu       | 90                           | 690.01                                             |
| Telangana        | 7                            | 31.16                                              |
| Tripura          | 1                            | 8.44                                               |
| Uttar Pradesh    | 89                           | 459.16                                             |
| Uttarakhand      | 1                            | 10.00                                              |
| West Bengal      | 73                           | 367.55                                             |